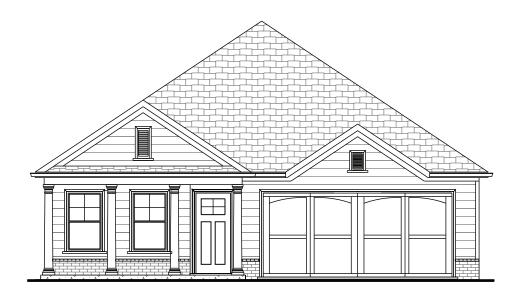

## THE BAILEY

2 Bedrooms | 2 Bathrooms | Study | 2-Car Garage | 1,826 Square Feet

Homesite 66 45 Hickory Branch, Hiram, GA 30141 Estimated Move-In Ready: NOW \$403,889

## THE BAILEY

2 Bedrooms | 2 Bathrooms | Study | 2-Car Garage | 1,826 Square Feet

4511 Macland Road | Hiram, GA 30141 | 678.401.2306 | WindsongLife.com

All illustrations, specifications, pricing and details are believed correct at the time of publication, Windsong Properties reserves the right to make changes, without notice or obligation. This brochure is for illustrative purposes only and not part of a legal contract. Information subject to changes, errors and omissions. Echols Farm is a community designed for residents aged 55 and older. © 2020 Windsong Properties 10.7.22