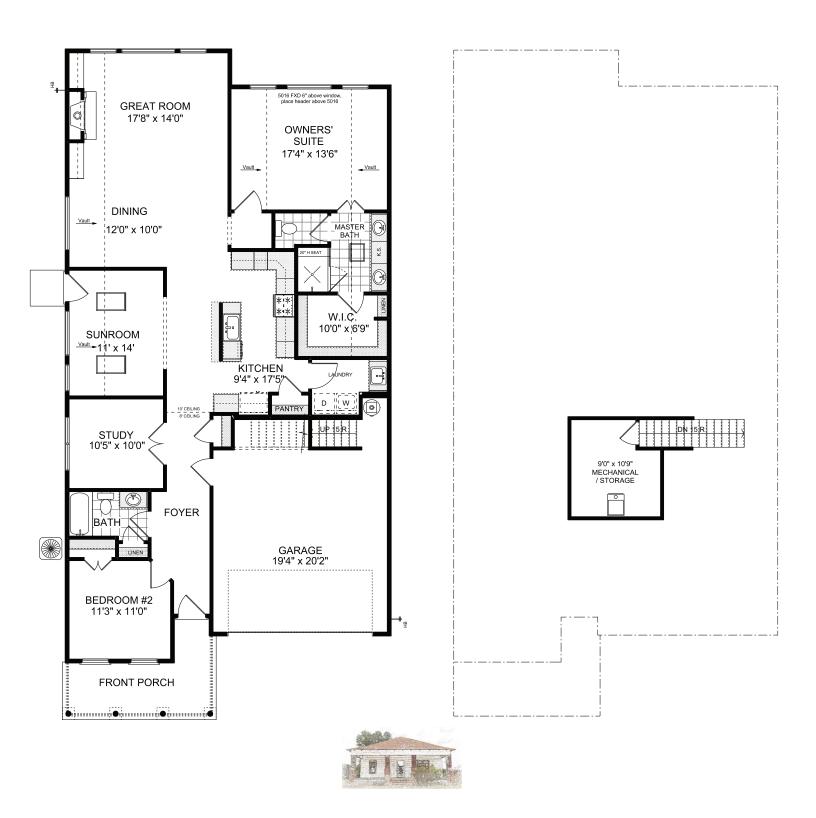

## THE BAILEY

2 Bedrooms | 2 Bathrooms | Study | 2-Car Garage | 1,826 Square Feet

Homesite 66 45 Hickory Branch, Hiram, GA 30141 Estimated Move-In Ready: NOW \$403,889

## FEATURES:

Popular Homeplan | 2 Bedroom | 2 Bath Ranch Home | Study Second Floor Attic & Storage Accessed by Permanent Stairs Private Owner's Suite with and Walk-in Shower with Bench Seat Island Kitchen Opens to Dining, Great Room, and Sunroom Welcoming Front Porch and Private Side Sunroom

## THE BAILEY

2 Bedrooms | 2 Bathrooms | Study | 2-Car Garage | 1,826 Square Feet

4511 Macland Road | Hiram, GA 30141 | 678.401.2306 | WindsongLife.com

All illustrations, specifications, pricing and details are believed correct at the time of publication, Windsong Properties reserves the right to make changes, without notice or obligation. This brochure is for illustrative purposes only and not part of a legal contract. Information subject to changes, errors and omissions. Echols Farm is a community designed for residents aged 55 and older. © 2020 Windsong Properties 10.7.22